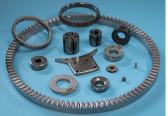

# **Powder Metal Parts & Components** include:

- Gears
- Complex Structural Components
- Large Tonnage
- Low to Medium **Tonnage**
- Ferrous base with multiple alloy solutions
- Electrical

Pinion Gears. Bevel Gears, Spur Gears, Helical Gears, Internal/External Gears and Dual Gears.

Large Tonnage parts up to approximately 10 inches in Diameter, Clutch Plates. Brake Adjustment, Differential Case, Transfer Case Hubs, Sensor Rings, Tone Rings, Gears and more.

Examples include gear systems and structural components used in advanced braking systems and actuation for BEV and Autonomous vehicles.