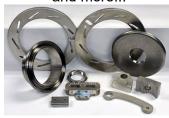

Large Tonnage parts up to approximately 10 inches in Diameter, Clutch Plates. Brake Adjustment, Differential Case, Transfer Case Hubs, Sensor Rings, Tone Rings, Gears and more.

Examples include gear systems and structural components used in advanced braking systems and actuation for BEV and Autonomous vehicles.

Pole Pieces, Armatures, Sensor Rings, Tone Wheels, Lamination Plates, Contacts, Planetary Gear Actuation Assembly, and many other Electro-Mechanical structural components.

- Armatures for Solenoids and Actuators
- Sensor Rings
- **Tone Wheels**