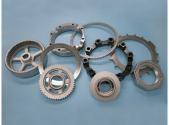

Large Tonnage parts up to approximately 10 inches in Diameter, Clutch Plates. Brake Adjustment, Differential Case, Transfer Case Hubs, Sensor Rings, Tone Rings, Gears and more.

Examples include gear systems and structural components used in advanced braking systems and actuation for BEV and Autonomous vehicles.