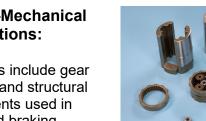

# **Powder Metal Parts & Components** include:

- Gears
- Complex Structural Components
- Large Tonnage
- Low to Medium **Tonnage**
- Ferrous base with multiple alloy solutions
- Electrical

Pinion Gears. Bevel Gears, Spur Gears, Helical Gears, Internal/External Gears and Dual Gears.

Large Tonnage parts up to approximately 10 inches in Diameter, Clutch Plates. Brake Adjustment, Differential Case, Transfer Case Hubs, Sensor Rings, Tone Rings, Gears and more.

Examples include gear systems and structural components used in advanced braking systems and actuation for BEV and Autonomous vehicles.

Pole Pieces, Armatures, Sensor Rings, Tone Wheels, Lamination Plates, Contacts, Planetary Gear Actuation Assembly, and many other Electro-Mechanical structural components.

- Armatures for Solenoids and Actuators
- Sensor Rings
- **Tone Wheels**