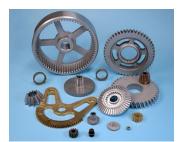

# **Powder Metal Parts & Components** include:

- Gears
- Complex Structural Components
- Large Tonnage
- Low to Medium **Tonnage**
- Ferrous base with multiple alloy solutions
- Electrical

Pinion Gears. Bevel Gears, Spur Gears, Helical Gears, Internal/External Gears and Dual Gears.