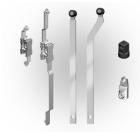

## **FATH Industrial HW Product Overview**

**Swing Handles** 

Swing Handles are used in a variety of applications. An example is securing a large door to an enclosure. Swing Handles consist of an escutcheon, handle and an optional keyed insert. These handles can work with round or rectangular door rods for multi-point latching

Accessories for Swing Handles

Providing a wide range of round and rectangular rods, rod guides, rod controls, DIN cylinder locks and adapters for swing handles.

Handles

Ideal for enclosures and electrical cabinets. Handle types include pocket pulls, U shaped, folding, adjustable width, etc. Material types include PA 30, 304 SS, mild steel and aluminum.