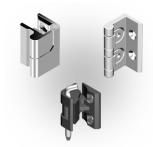

### **Products**

**Surface Hinges** 

## Overview

External surface mounted hinges. Versions include screw mount, stud mount, weld on, metal, plastic, clamping, lift off, detent and friction.

**Compression Latches** 

Compression latches are utilized in various applications, such as securing a door to an enclosure. These latches consist of a housing, an actuating insert, and a cam that travels in the axial direction, providing increased clamping force for improved gasket compression.

Semi-Concealed Hinges

Completely conceals hardware for an attractive and secure enclosure. Versions include screw mount, metal and lift off.

Slam Latches

Slam Latches are used in a variety of applications. An example is securing a door or panel to an enclosure. Slam Latches consist of a housing, an optional keyed insert and a slam bolt.

**Concealed Hinges** 

Completely conceals hardware and hinge for an attractive and secure enclosure. Versions include screw mount, metal and lift off.