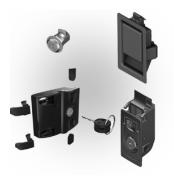

#### Overview

Quarter Turns can be used in a variety of applications. An example is securing a door to an enclosure. Quarter Turns consist of a housing, an actuating insert and a cam.