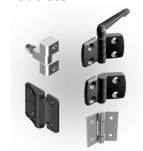

### **Products**

**Surface Hinges** 

## Overview

External surface mounted hinges. Versions include screw mount, stud mount, weld on, metal, plastic, clamping, lift off, detent and friction.

**Compression Latches** 

Compression latches are utilized in various applications, such as securing a door to an enclosure. These latches consist of a housing, an actuating insert, and a cam that travels in the axial direction, providing increased clamping force for improved gasket compression.

Semi-Concealed Hinges

Completely conceals hardware for an attractive and secure enclosure. Versions include screw mount, metal and lift off.

Slam Latches

Slam Latches are used in a variety of applications. An example is securing a door or panel to an enclosure. Slam Latches consist of a housing, an optional keyed insert and a slam bolt.

**Concealed Hinges** 

Completely conceals hardware and hinge for an attractive and secure enclosure. Versions include screw mount, metal and lift off.