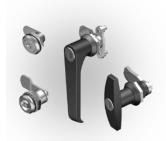

## **FATH Industrial HW Product Overview**

**Swing Handles** 

Swing Handles are used in a variety of applications. An example is securing a large door to an enclosure. Swing Handles consist of an escutcheon, handle and an optional keyed insert. These handles can work with round or rectangular door rods for multi-point latching