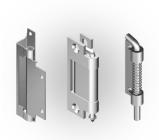

## Overview

External surface mounted hinges. Versions include screw mount, stud mount, weld on, metal, plastic, clamping, lift off, detent and friction.

**Compression Latches** 

Compression latches are utilized in various applications, such as securing a door to an enclosure. These latches consist of a housing, an actuating insert, and a cam that travels in the axial direction, providing increased clamping force for improved gasket compression.