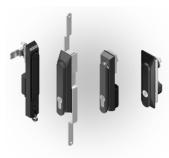

### **Products**

**Surface Hinges** 

## Overview

External surface mounted hinges. Versions include screw mount, stud mount, weld on, metal, plastic, clamping, lift off, detent and friction.

**Compression Latches** 

Compression latches are utilized in various applications, such as securing a door to an enclosure. These latches consist of a housing, an actuating insert, and a cam that travels in the axial direction, providing increased clamping force for improved gasket compression.