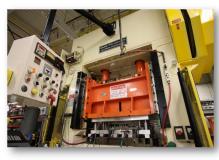

#### **Power Press:**

- 28 Power Press machines.
- Range from 22 150 ton.
- OBI and straight side pressed.
- In house tool design.