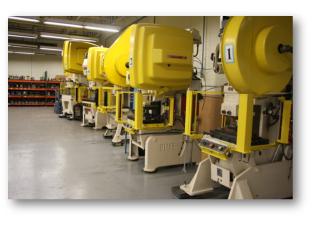

#### **Power Press:**

- 28 Power Press machines.
- Range from 22 150 ton.
- OBI and straight side pressed.
- In house tool design.