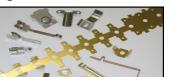

### **PRODUCTION TYPES**

Progressive Die Stamping

Progressive Metal Stamping

Materials: Stainless Steels, Carbon Steels, Brass, Copper, Nickel and Many More.Size: .003" to .187" flat stock up to 16" wide. Press bed capacity up to 60".