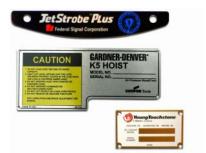

### **Printed Nameplates**

**Custom Formed Nameplates** 

Metallics has a full machine shop including their own tool and die department. This allows them to povide custom forms and stampings

## Overview

Laser Marking is a durable, clean, and cost-effective way to mark variable data. This method can be used for marking an entire data plate with the info provided to Metallics in a spreadsheet.