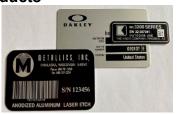

### **Products**

Laser Marking

## Overview

Laser Marking is a durable, clean, and cost-effective way to mark variable data. This method can be used for marking an entire data plate with the info provided to Metallics in a spreadsheet.

### Features include

Features include:

- Visual Appeal
- Cost Effective

Safety Markings

Safety Markings can be printed on several different substrates. Metallics has a full line of ANSI symbols and colors